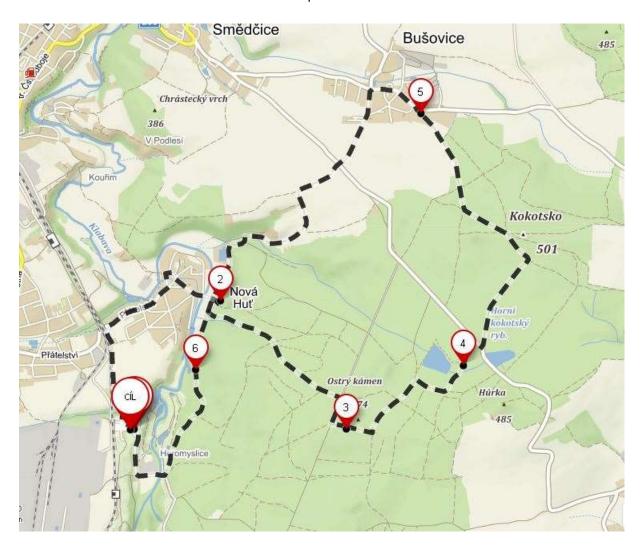

## 8. To Kokot lake through the spring U Čůráčku and back

Lenght: 13 km

Difficulty-level 3, Mountainbike

Complete cant: 290 m