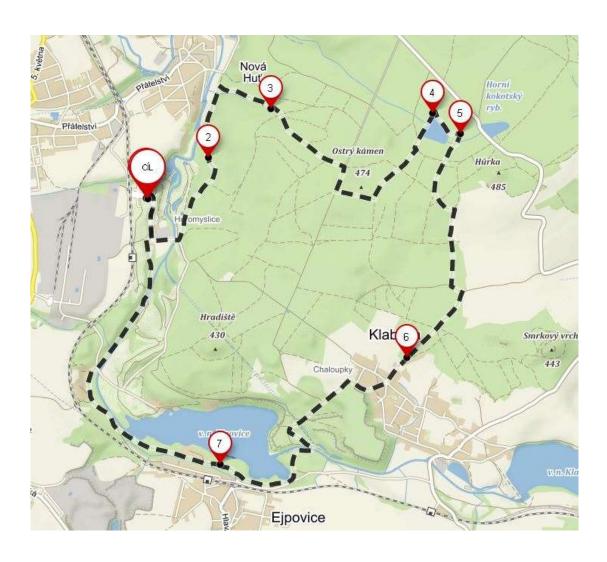

### 7. On an educative path to Kokot lake

Lenght: 12,7 km

Difficulty-level 3, Mountainbike

Complete cant: 355 m