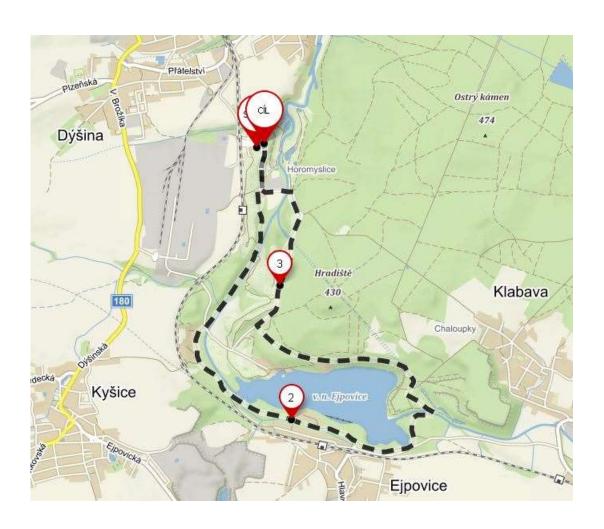

### 2. Around Ejpovice Lake

Station – Kemp Ejpovice

Lenght: 7,7 km

Difficulty-level 1-2, Tracking- or Mountainbike

Complete cant: 126 m

## 2. Around Ejpovice Lake

Station - Kemp Ejpovice Lenght: 7,7 km Difficulty-level 1-2, Tracking- or Mountainbike Complete cant: 126 m