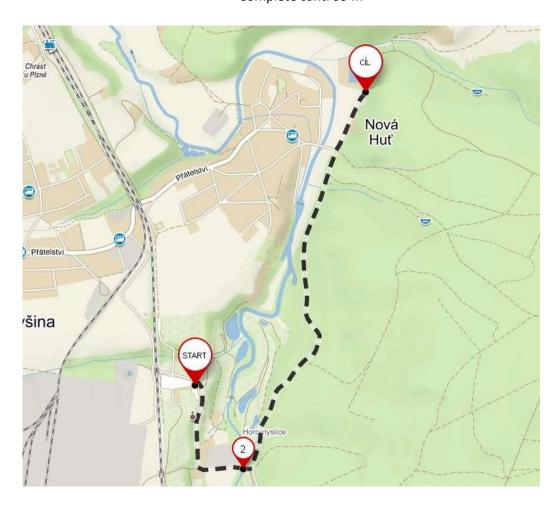

### 1. To swimming area Nová Huť and back

Lenght: 4,8 km

Difficulty-level 1, Tracking- or Mountainbike

Complete cant: 99 m

## 1. To swimming area Nová Huť and back

Lenght: 4,8 km Difficulty-level 1, Tracking- or Mountainbike Complete cant: 99 m