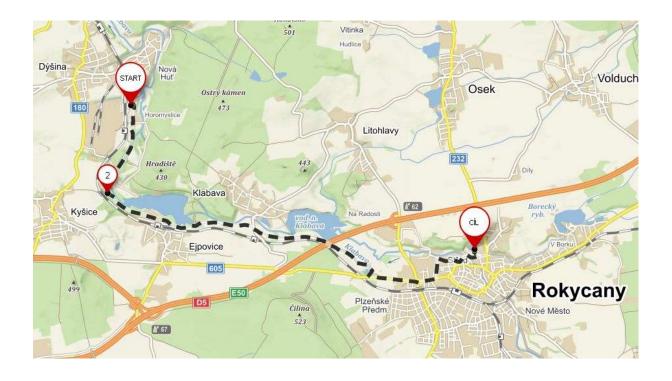

### 4. To swimming area in Rokycany and back

Lenght: 21 km

Difficulty-level 1, Tracking- or Mountainbike

Complete cant: 224 m