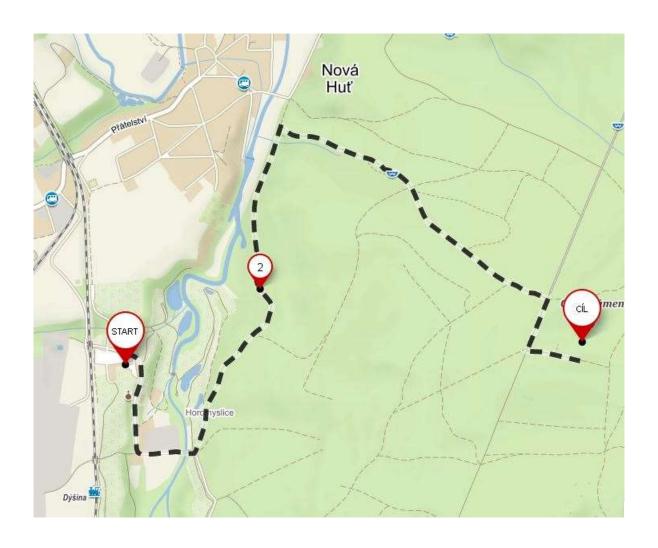

### 1. To swimming area Nová Huť and back

Lenght: 4,8 km

Difficulty-level 1, Tracking- or Mountainbike

Complete cant: 99 m

## 1. To swimming area Nová Huť and back

Lenght: 4,8 km Difficulty-level 1, Tracking- or Mountainbike Complete cant: 99 m