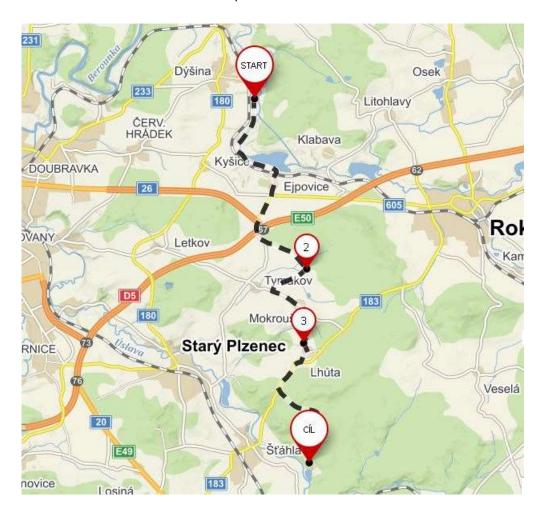

### 4. To swimming area in Rokycany and back

Lenght: 21 km

Difficulty-level 1, Tracking- or Mountainbike

Complete cant: 224 m