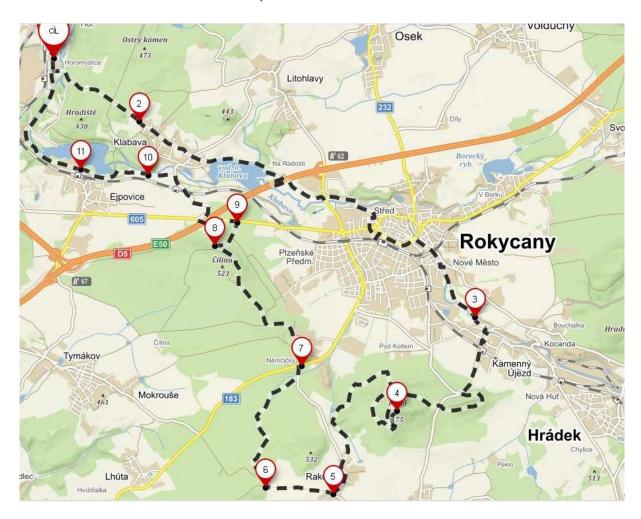

### 11. A big offroad circuit to the watchtower Kotel and back

Lenght: 37 km

Difficulty-level 3, Mountainbike

Complete cant: 712 m