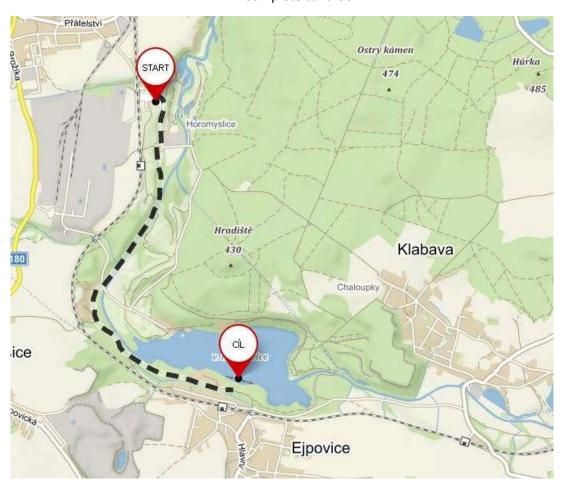

### 2. Around Ejpovice Lake

Station – Kemp Ejpovice

Lenght: 7,7 km

Difficulty-level 1-2, Tracking- or Mountainbike

Complete cant: 126 m

## 2. Around Ejpovice Lake

Station - Kemp Ejpovice Lenght: 7,7 km Difficulty-level 1-2, Tracking- or Mountainbike Complete cant: 126 m