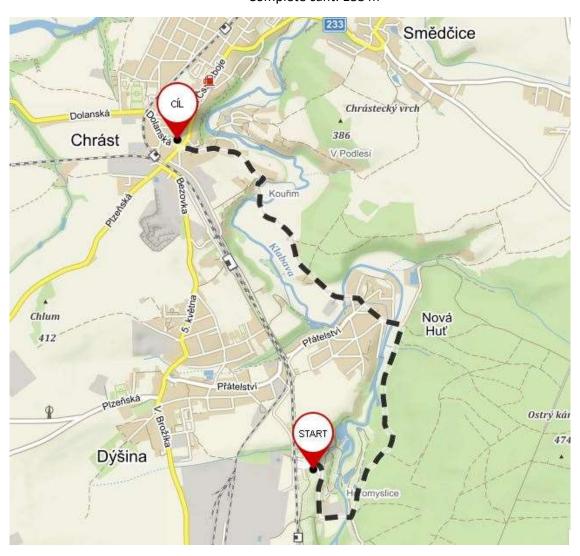

### 3. Into the Cake shop in Chrást and back

Lenght: 9 km

Difficulty-level 1, Tracking- or Mountainbike

Complete cant: 188 m

## 3. Into the Cake shop in Chrást and back

Lenght: 9 km Difficulty-level 1, Tracking- or Mountainbike Complete cant: 188 m