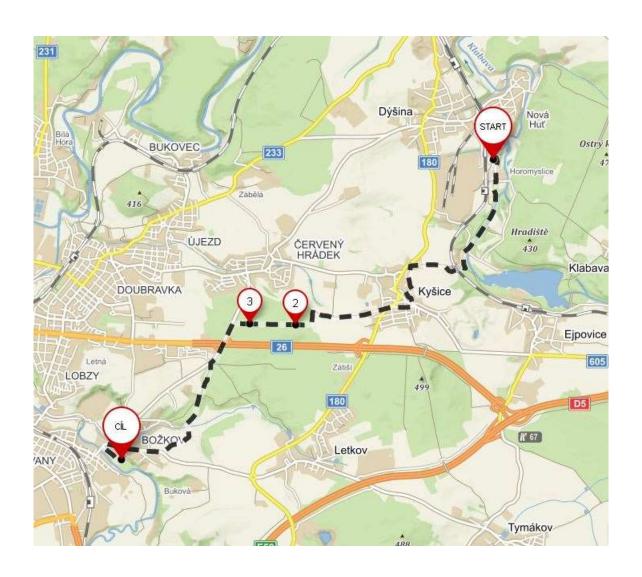

### 6. On bike to the inline track Božkov island and back

Lenght: 22 km

Difficulty-level 2, Tracking- or Mountainbike

Complete cant: 377 m